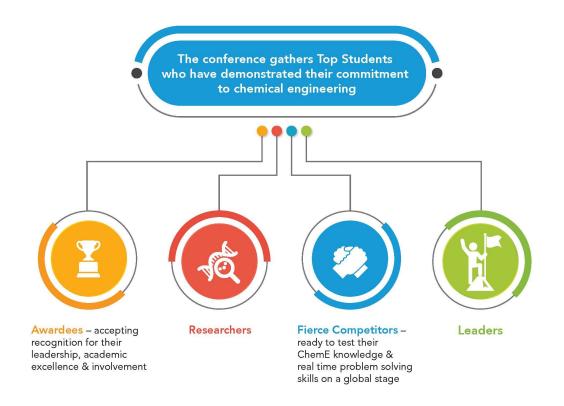

# Who Are the Students?

# **Sponsorship Opportunities**

Sponsoring this conference allows you to communicate your organization's focus, values and culture to the students and let them know about all of the great opportunities that you can offer. Sponsoring also showcases your dedication to developing chemical engineers, and allows you to introduce your products and services to the next generation of chemical engineering leaders before they enter industry and/or graduate school.