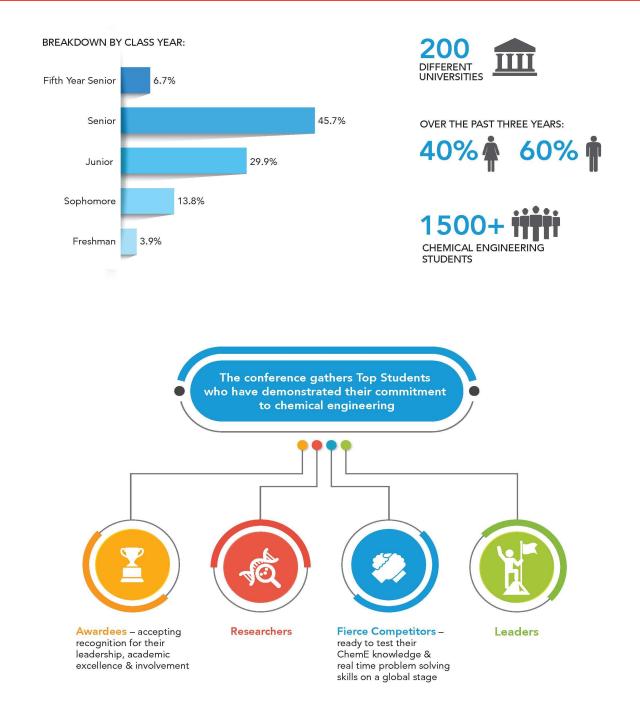

## Who Are the Students?

This event includes four days of career information, social events, competitions, and networking. Student engineers from more than 200 schools celebrate the chemical engineering profession alongside young professional members, AIChE leaders, and industry professionals from numerous engineering specialties.

# AIChE Annual Student Conference Recruitment Fair and Sponsorship Opportunities

November 8-11, 2019 Hyatt Regency, Orlando, FL https://www.aiche.org/asc

AIChE's Annual Student Conference is the premier event for undergraduate chemical engineering students, bringing together over 1,500 of the brightest and most enthusiastic students who will soon be looking to join the workforce or attend a graduate program.