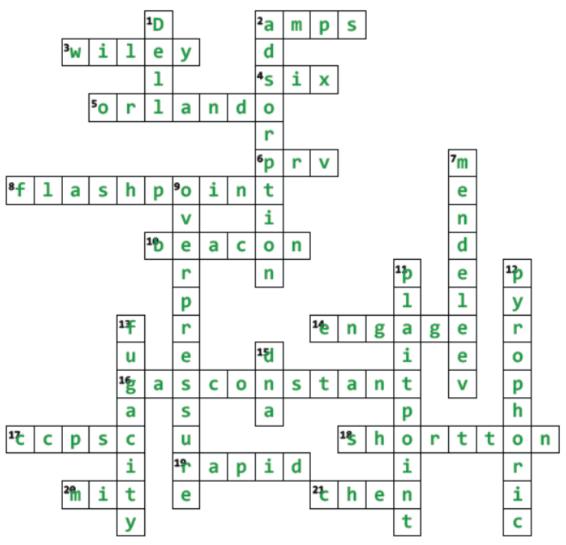

## AIChE Crossword

Take some time to relax in these uncertain times with AIChE's crossword puzzle. All clues are related to AIChE or chemical engineering.

## Across

- 2. AIChE's newest Society for Manufacturing
- 3. AIChE publisher or the name of a Cartoon Coyote
- 4. Number of free webinar credits with each year's AIChE membership
- 5. 2019 AIChE Annual Meeting location
- 6. Type of valve used to control the pressure in a system which can build up due to process upset, equipment failure or fire
- **8.** Lowest temperature at which a liquid gives off enough vapor to form an ignitable mixture with air
- 10. CCPS's newsletter
- 14. AIChE's online discussion platform
- 16. 0.0821 atm-liter/g-mole-K
- 17. Professional Credential for Process Safety Practitioners
- 18. 2000 is the number of pounds in a?
- 19. AIChE's process intensification institute
- **20.** First university to have offered, in 1888, a four-year curriculum in chemical engineering
- 21. This former AIChE President used to reside in "Leaky Valley"

## Down

- 1. Computer company partnered with AIChE to offer exclusive member discounts
- **2.** Process in which atoms, ions or molecules from a gas, liquid or solute adhere to a surface of a solid
- 7. Periodic table creator
- **9.** The pressure on an object as a result of an impacting shock wave
- **11.** Intersection of the raffinate-phase and extract-phase boundary curves
- 12. Capable of igniting spontaneously in air
- **13.** A thermodynamic term for a substance's propensity to escape from one environmental compartment to another
- 15. Polynucleotide that carries genetic material