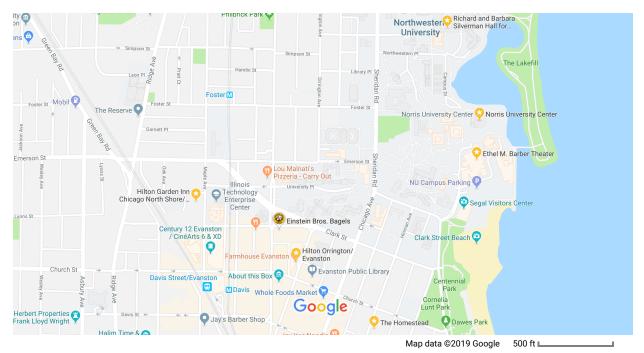

## Ethel M. Barber Theater - Wirtz Center for the Performing Arts

30 Arts Circle Drive, Evanston, IL 60208 Events: Friday pre-workshop tutorial and registration