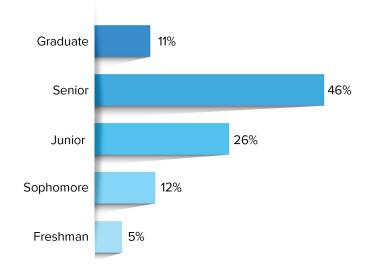

he workforce or attend a graduate program.



ASC includes four days of career information in-person through social events, competitions, and ample networking. Student engineers from more than 250 schools celebrate the chemical engineering profession alongside young professional members, AIChE leaders, and industry professionals from numerous engineering specialties.



If you are interested in recruiting at the Recruitment Fair, several of the sponsorship options for the Annual Student Conference include Recruitment Fair Packages and provide other ways to engage the high caliber students attending. Save on campus visits by meeting the best ChemE students all in one place at the 2022 AIChE's Annual Student Conference.







## Who Are the Students?









#### BREAKDOWN BY CLASS YEAR:







### **Sponsorship Opportunities**

Sponsoring communicates your organization's focus, values and culture to the students and lets them know about all of the great opportunities you offer. Sponsoring also showcases your dedication to developing chemical engineers, and allows you to introduce your products and services to the next generation of chemical engineering leaders as they prepare to enter industry and/or attend graduate school.

Past Participating Sponsoring Companies include:















#### **Premium Sponsorship Recognition Benefits\***

|                                                      | Platinum | Gold     | Silver | Bronze |
|------------------------------------------------------|----------|----------|--------|--------|
|