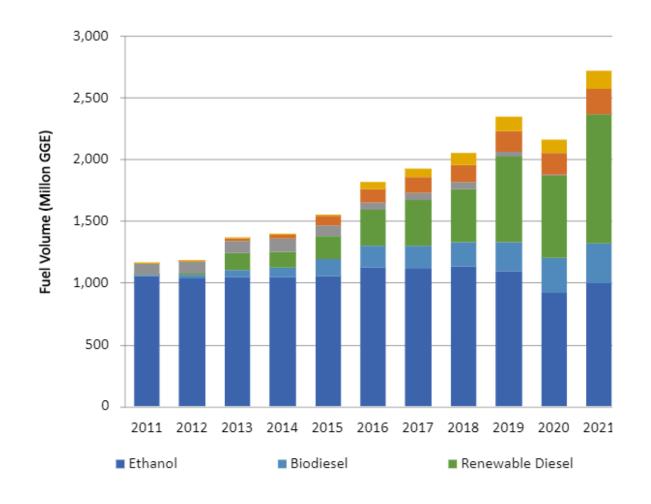

|
|----------------------------------|----------------|-------|--|--|--|--|
| Gasoline                         | 100.82         |       |  |  |  |  |
| Diesel                           | 100.45         |       |  |  |  |  |
| Fossil NG                        |                | 79.21 |  |  |  |  |
| Used Cooking Oil Biodiesel       | 8.63           | 30.15 |  |  |  |  |
| Oil (soy, corn) Biodiesel        | 29.42          | 61.94 |  |  |  |  |
| Ethanol                          | 7.18           | 80.85 |  |  |  |  |
| CNG (dairy manure, landfill gas) | -408.6         | 52.64 |  |  |  |  |
| Hydrogen                         | -35            | 170   |  |  |  |  |
| Electricity                      | -762.09 108.43 |       |  |  |  |  |



#### Advanced Renewables Increase Volume, Decrease Cl





Source: CARB



## Know the Compliance Requirements

|                                                             | MONTH