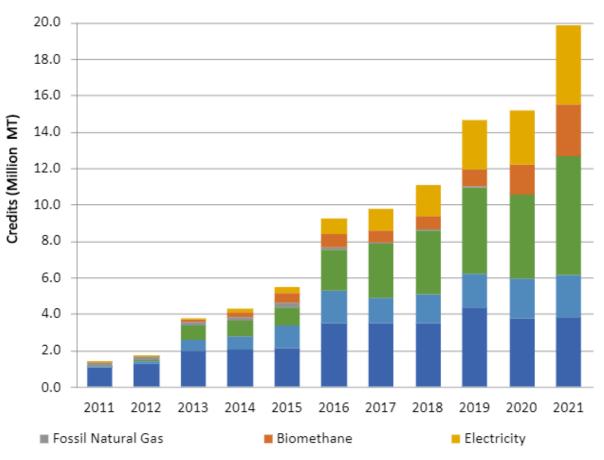

|----------------------------------|----------------|-------|--|--|--|--|
| Gasoline                         | 100.82         |       |  |  |  |  |
| Diesel                           | 100.45         |       |  |  |  |  |
| Fossil NG                        |                | 79.21 |  |  |  |  |
| Used Cooking Oil Biodiesel       | 8.63           | 30.15 |  |  |  |  |
| Oil (soy, corn) Biodiesel        | 29.42          | 61.94 |  |  |  |  |
| Ethanol                          | 7.18           | 80.85 |  |  |  |  |
| CNG (dairy manure, landfill gas) | -408.6         | 52.64 |  |  |  |  |
| Hydrogen                         | -35            | 170   |  |  |  |  |
| Electricity                      | -762.09 108.43 |       |  |  |  |  |



#### Advanced Renewables Increase Volume, Decrease Cl





Source: CARB



## Know the Compliance Requirements

|                                                             | MONTH