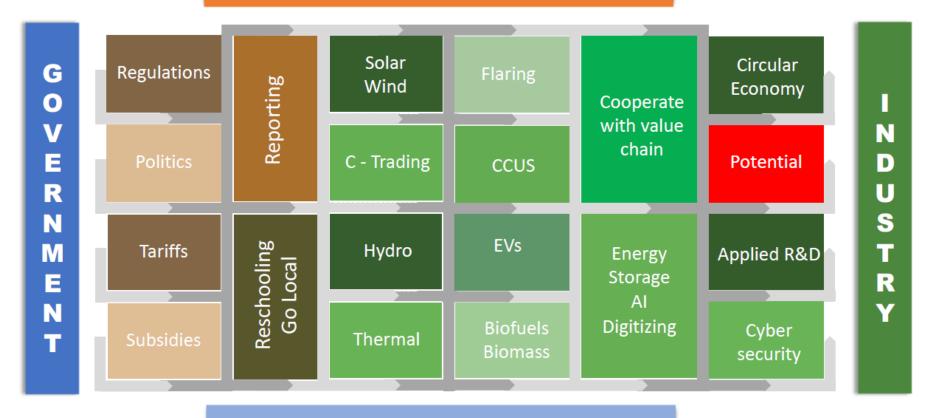

#### Many entities driving the industry

## The entire supply chain is looking at decarbonizing opportunities

#### Politics & regulations driving the industry