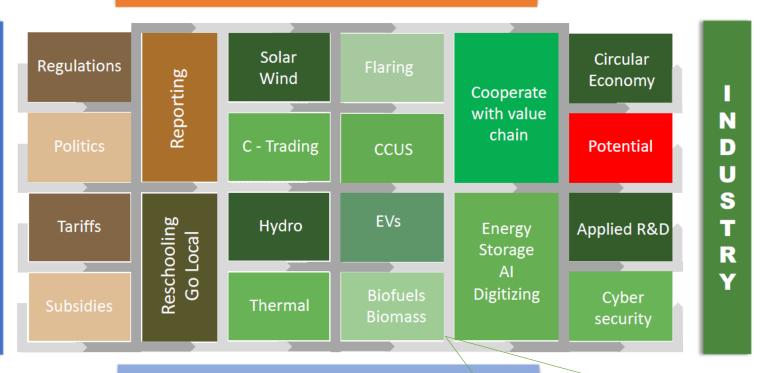

#### Many entities driving the industry

## The entire supply chain is looking at decarbonizing opportunities

#### Politics & regulations driving the industry

#### Refiners turning into carbon reducers