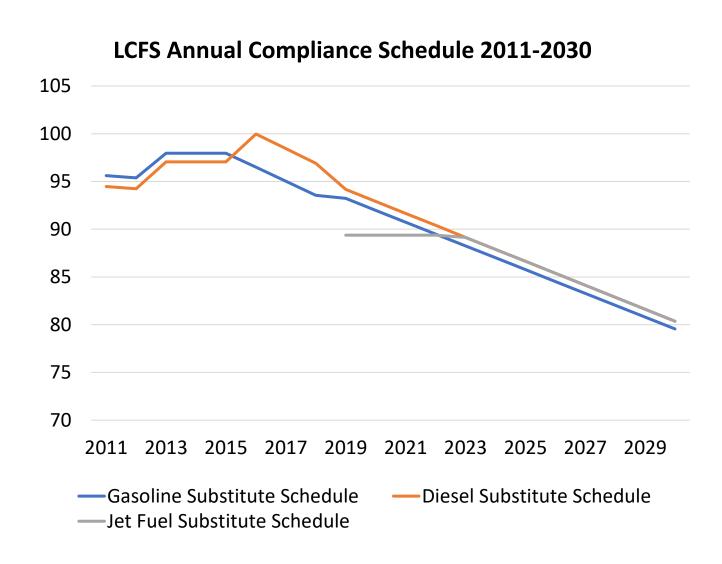

# CARB LCFS Title 17, CCR, sections 95480-95503

- Reduce GHG Emissions by 20% by 2030
- Reduce petroleum dependency
- Incentivize the development of low carbon fuels based on CI score
  - Performance-based: Credit or Deficit
  - Fuel neutral: No fuel typespecific goals