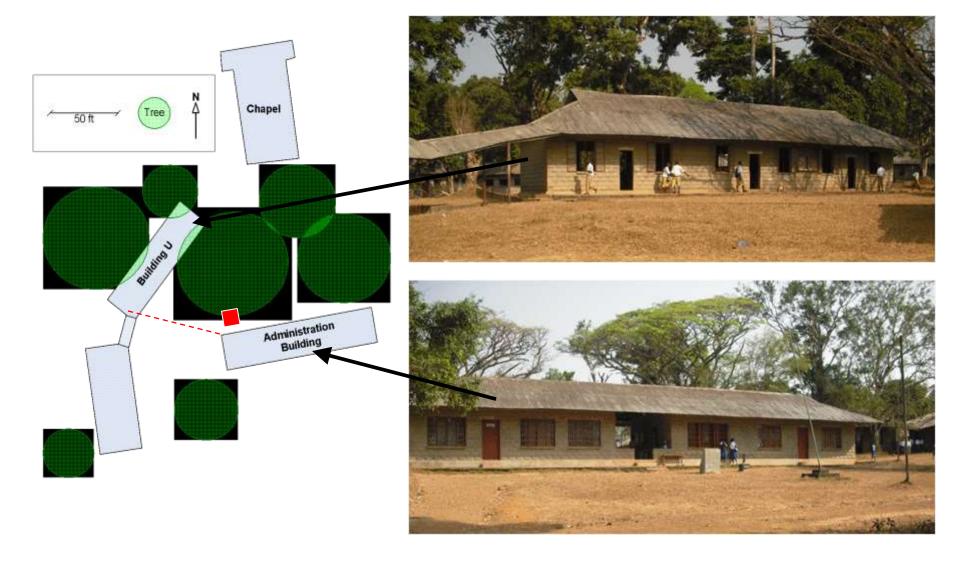

#### **Centennial Secondary School**

1200 students, 7th – 12th grade Mattru Jong, Sierra Leone, West Africa

### Sanitation, Water and Structures

- Bucket flush toilets for the students
- Ground guttering around the bathhouses
- Inspection of water tank and planning for re-piping
- Layout for the location of water distribution lines and solar array enclosure