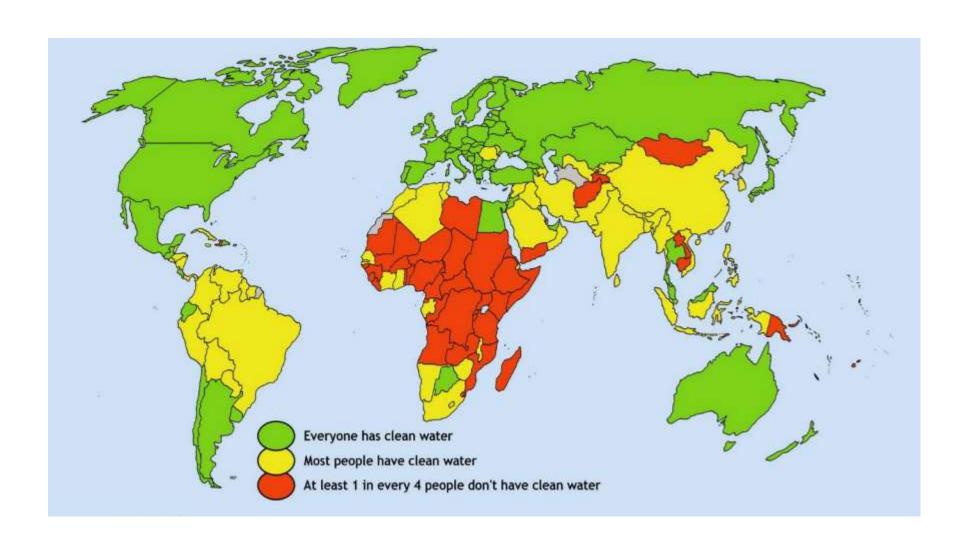

#### **Access to Clean Water**

- 1.4 billion people have no access to electricity
- 1 billion more have unreliable electricity networks