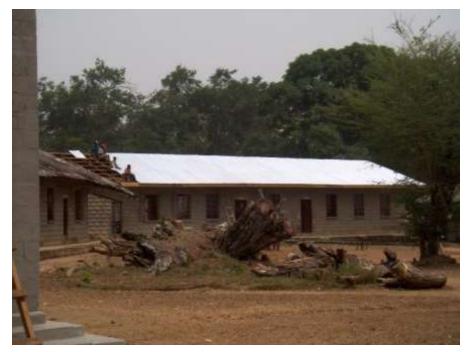

Water and Structures

- Bucket flush toilets for the students
- Ground guttering around the bathhouses
- Inspection of water tank and planning for re-piping
- Layout for the location of water distribution lines and solar array enclosure





### **Before**









### **After**











### **Final Product-Gutters/ Trenches**













# Parents inspecting the renovated toilet facilities





# APRIL 2013

# WATER Part II









### At the Well Head









### **Solar Array and Enclosure**









### **Digging trenches for the water piping**

























# MARCH 2014

## Building Improvements





## New Roof & Ceiling in Chemistry/Physics Building







## New Roof & Ceiling in Chemistry/Physics Building







## New Roof & Ceiling in Chemistry/Physics Building







### Community Ownership Infrastructure Improvement Board



|