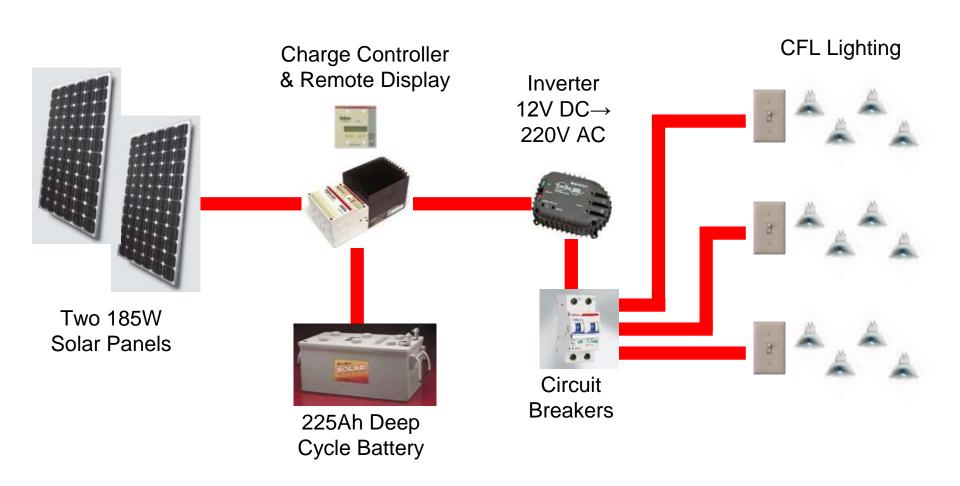

A executed a Memorandum of Understanding
- AIChE endorses the mission of EWB and promotes engagement by chemical engineers
- AIChE encourages ChE students to participate in international service projects
- AIChE provides grants to support EWB humanitarian engineering projects with ChE student team membership



















Drexel Penn Villanova Widener Temple





#### **Centennial Secondary School**

1200 students, 7th – 12th grade Mattru Jong, Sierra Leone, West Africa











#### Sierra Leone Blood Diamonds... and Civil War 1991-2002







#### "Five" Year Mission to Rebuild



Sustainable infrastructure for education





# NOVEMBER 2011

# LIGHT





Highest priority for students

Evening activities and study time for exams







#### Off-the-Grid Photovoltaic Power System



dimensions not to scale!











#### Construction







#### Construction







## **School Lighting Ceremony**

Nov. 23, 2011









### Lights in Use Every Night!







# APRIL - MAY 2012

# WATER

























### **Clean Water for Classrooms**





# FEBRUARY 2013

# SANITATION



### Sanitation, Water and Structures

- Bucket flush toilets for the students
- Ground guttering around the bathhouses
- Inspection of water tank and planning for re-piping
- Layout for the location of water distribution lines and solar array enclosure





### **Before**









### **After**











### **Final Product-Gutters/ Trenches**













# Parents inspecting the renovated toilet facilities





# APRIL 2013

# WATER Part II









### At the Well Head









### *