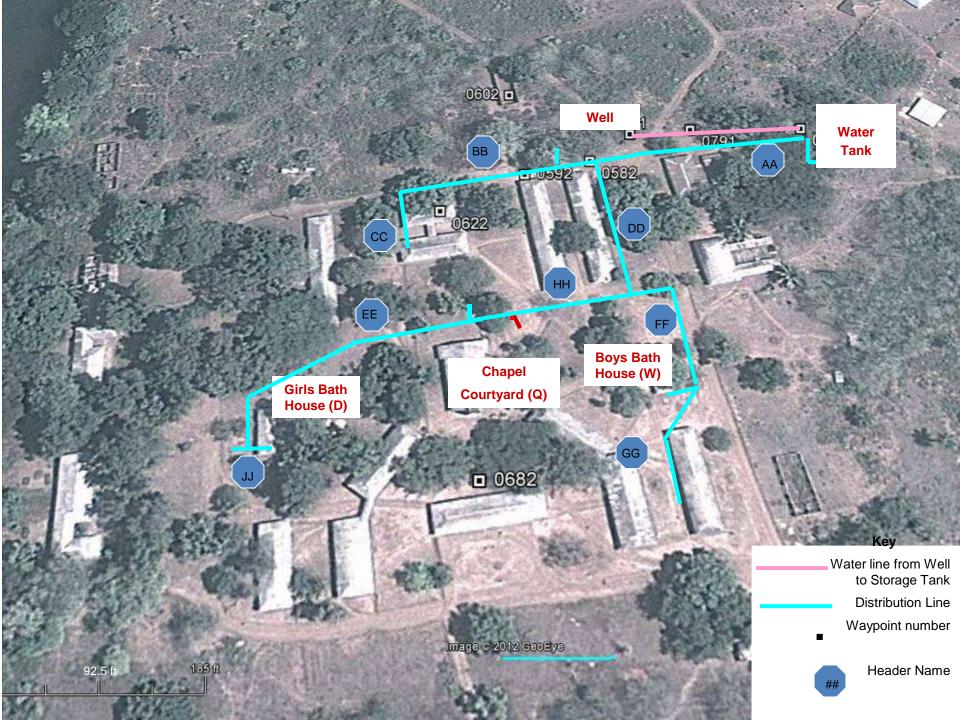

### **Clean Water for Classrooms**

### Sanitation, Water and Structures

- Bucket flush toilets for the students
- Ground guttering around the bathhouses
- Inspection of water tank and planning for re-piping
- Layout for the location of water distribution lines and solar array enclosure