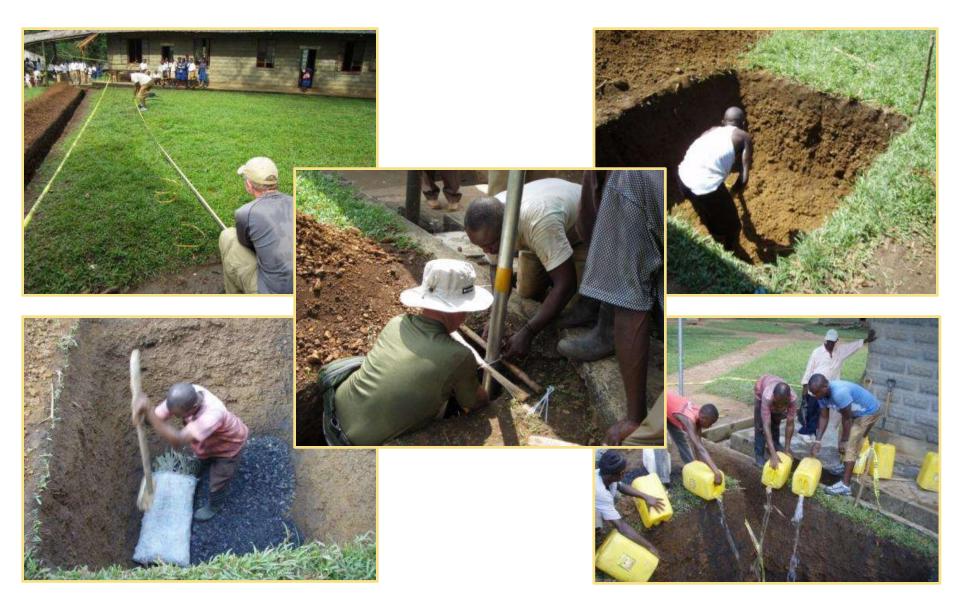

# WATER Part II

### At the Well Head

### **Digging trenches for the water piping**