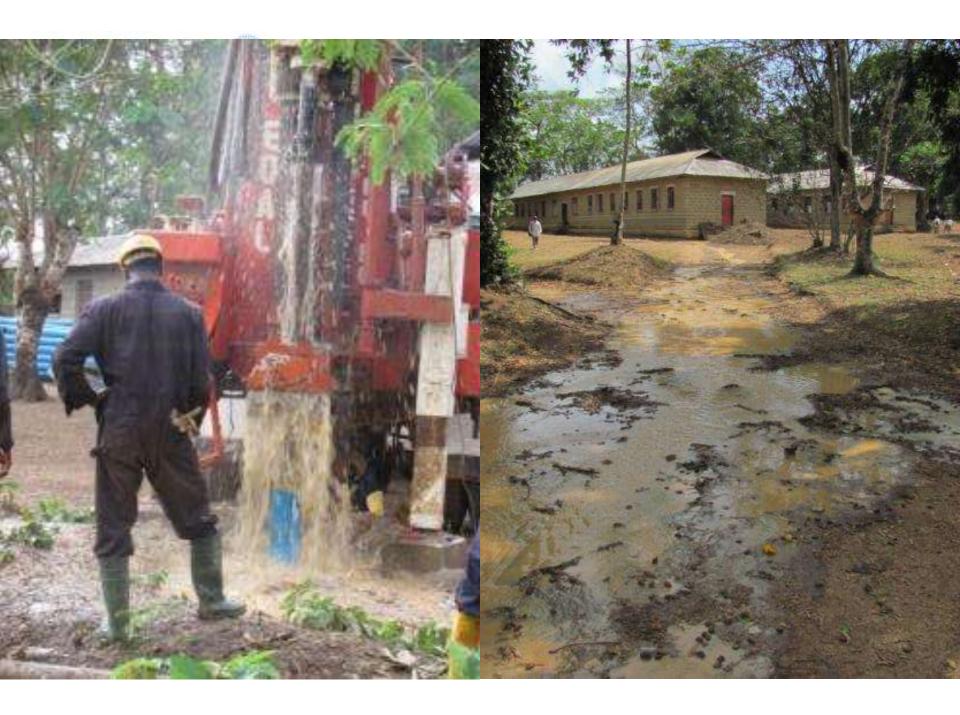

ts to support EWB humanitarian engineering projects with ChE student team membership



















Drexel Penn Villanova Widener Temple





#### **Centennial Secondary School**

1200 students, 7th – 12th grade Mattru Jong, Sierra Leone, West Africa











#### Sierra Leone Blood Diamonds... and Civil War 1991-2002







#### "Five" Year Mission to Rebuild



Sustainable infrastructure for education





# NOVEMBER 2011

# LIGHT





Highest priority for students

Evening activities and study time for exams







#### Off-the-Grid Photovoltaic Power System



dimensions not to scale!











#### Construction







#### Construction







## **School Lighting Ceremony**

Nov. 23, 2011









### Lights in Use Every Night!







# APRIL - MAY 2012

# WATER

























### **Clean Water for Classrooms**





# FEBRUARY 2013

# SANITATION



### Sanitation, Water and Structures

- Bucket flush toilets for the students
- Ground guttering around the bathhouses
- Inspection of water tank and planning for re-piping
- Layout for the location of water distribution lines and solar array enclosure





### **Before**









### **After**











### **Final Product-Gutters/ Trenches**













# Parents inspecting the renovated toilet facilities





# APRIL 2013

# WATER Part II









### At the Well Head









### **Solar Array and Enclosure**









### **Digging trenches for the water piping**

























# MARCH 2014

## Building Improvements





## New Roof & Ceiling in Chemistry/Physics Building







## New Roof &