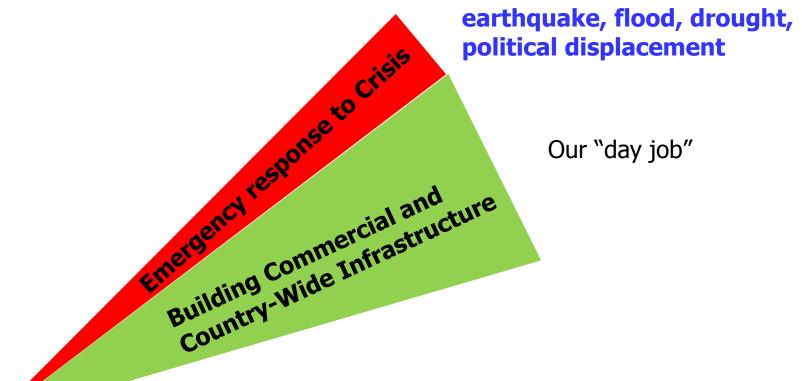

#### **Engineers' Role in Global Capacity**

earthquake, flood, drought, political displacement

Our "day job"

Emergency

Country-Wide Infrastructure

Country-Wide Infrastructure

**Meeting Basic Human Needs at the Community Level** 