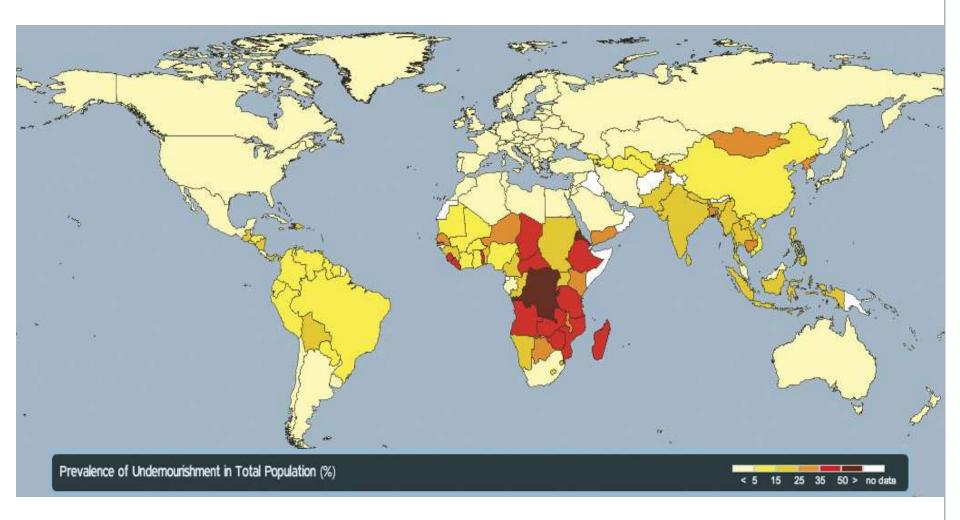

#### **Starvation and Undernourishment**

800 million people are chronically undernourished 90 million children <5 are dangerously underweight