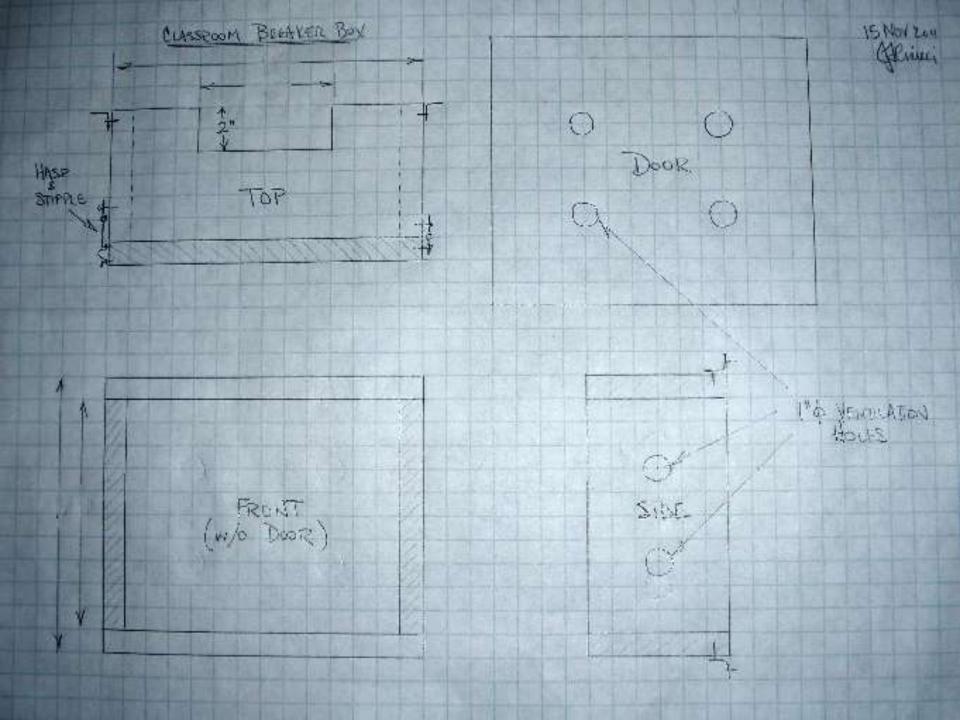

### Sanitation, Water and Structures

- Bucket flush toilets for the students
- Ground guttering around the bathhouses
- Inspection of water tank and planning for re-piping
- Layout for the location of water distribution lines and solar array enclosure