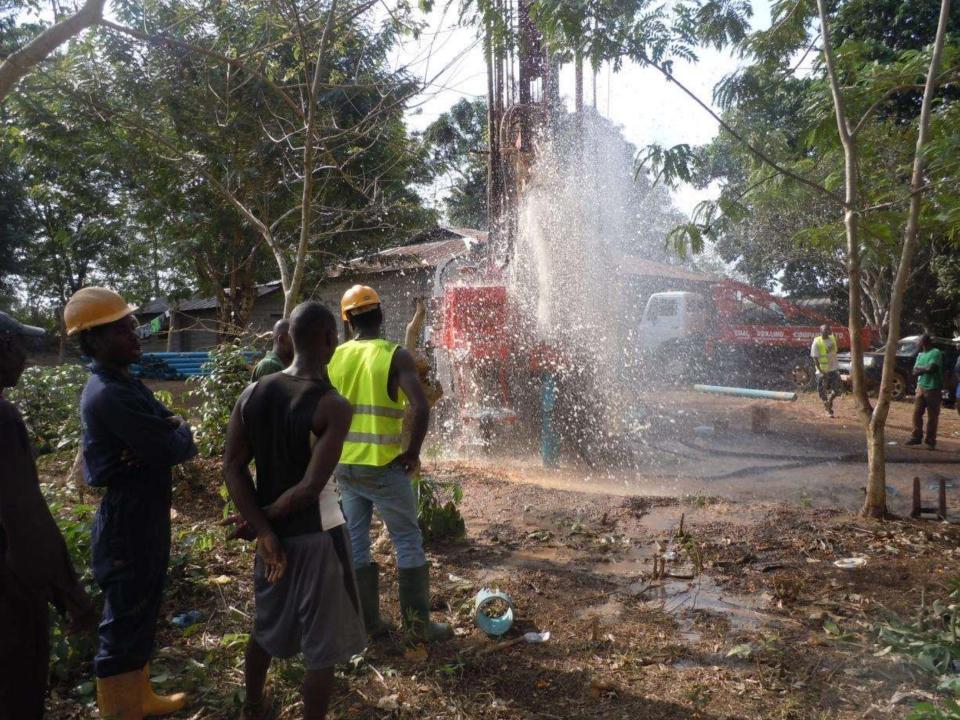

ants to support EWB humanitarian engineering projects with ChE student team membership



















Drexel Penn Villanova Widener Temple





#### **Centennial Secondary School**

1200 students, 7th – 12th grade Mattru Jong, Sierra Leone, West Africa











#### Sierra Leone Blood Diamonds... and Civil War 1991-2002







#### "Five" Year Mission to Rebuild



Sustainable infrastructure for education





# NOVEMBER 2011

# LIGHT





Highest priority for students

Evening activities and study time for exams







#### Off-the-Grid Photovoltaic Power System



dimensions not to scale!











#### Construction







#### Construction







## **School Lighting Ceremony**

Nov. 23, 2011









### Lights in Use Every Night!







# APRIL - MAY 2012

# WATER

























### **Clean Water for Classrooms**





# FEBRUARY 2013

# SANITATION



### Sanitation, Water and Structures

- Bucket flush toilets for the students
- Ground guttering around the bathhouses
- Inspection of water tank and planning for re-piping
- Layout for the location of water distribution lines and solar array enclosure





### **Before**









### **After**











### **Final Product-Gutters/ Trenches**













# Parents inspecting the renovated toilet facilities





# APRIL 2013

# WATER Part II









### At the Well Head









### **Solar Array and Enclosure**









### **Digging trenches for the water piping**

























# MARCH 2014

## Building Improvements





## New Roof & Ceiling in Chemistry/Physics Building







## New Roof