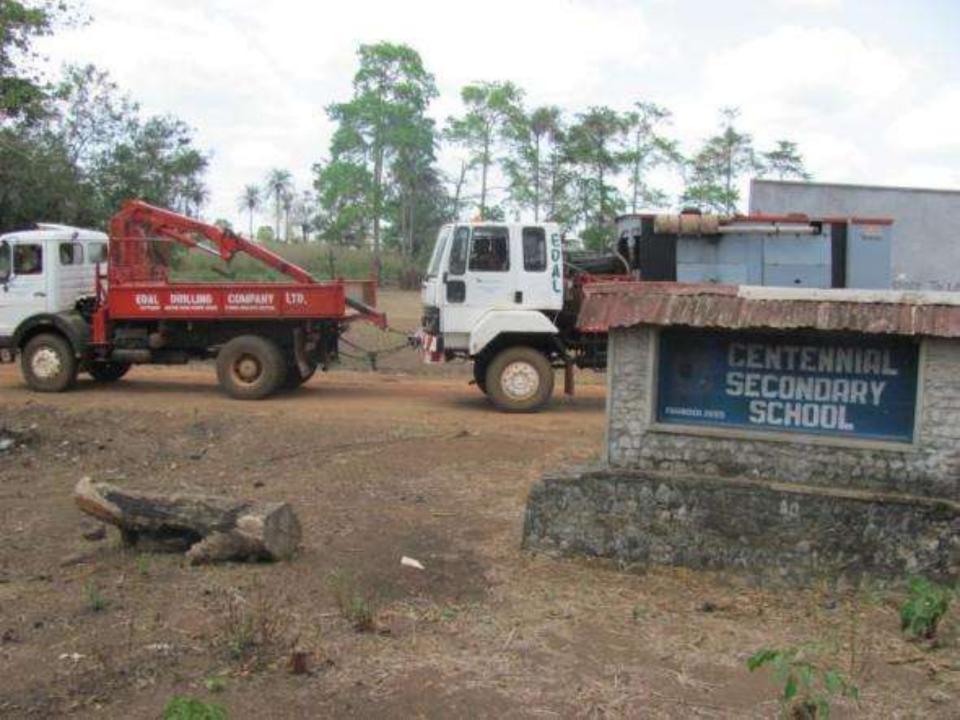

#### **Centennial Secondary School**

1200 students, 7th – 12th grade Mattru Jong, Sierra Leone, West Africa

### At the Well Head