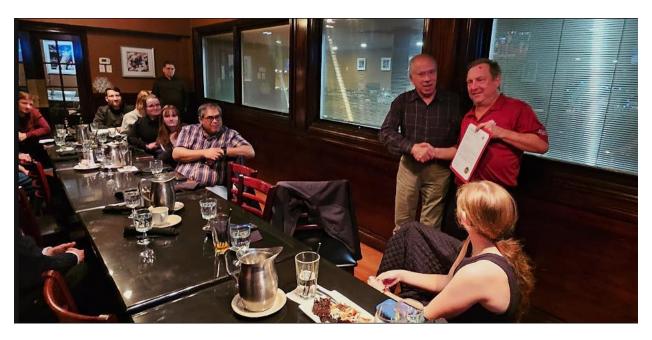

Joe Spagnuolo (CLE AIChE Vice-Chair) presenting CLE AIChE Appreciation Letter from Steering Committee to Andrew Ohrablo (Maintenance Supervisor, Perry Nuclear Power Plant), evening presentation.

Joe Spagnuolo (CLE AIChE Vice-Chair) presenting CLE AIChE Appreciation Letter from Steering Committee to Andrew Ohrablo (Maintenance Supervisor, Perry Nuclear Power Plant), evening presentation.