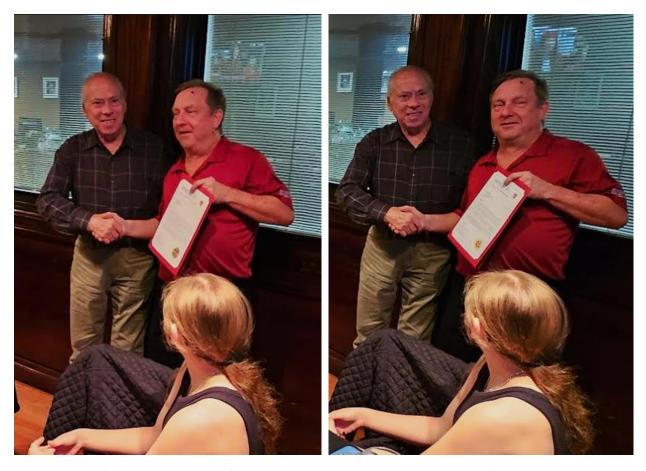

Joe Spagnuolo (CLE AIChE Vice-Chair) presenting CLE AIChE Appreciation Letter from Steering Committee to Andrew Ohrablo (Maintenance Supervisor, Perry Nuclear Power Plant), evening presentation.

Joe Spagnuolo (CLE AIChE Vice-Chair) presenting CLE AIChE Appreciation Letter from Steering Committee to Andrew Ohrablo (Maintenance Supervisor, Perry Nuclear Power Plant), evening presentation.