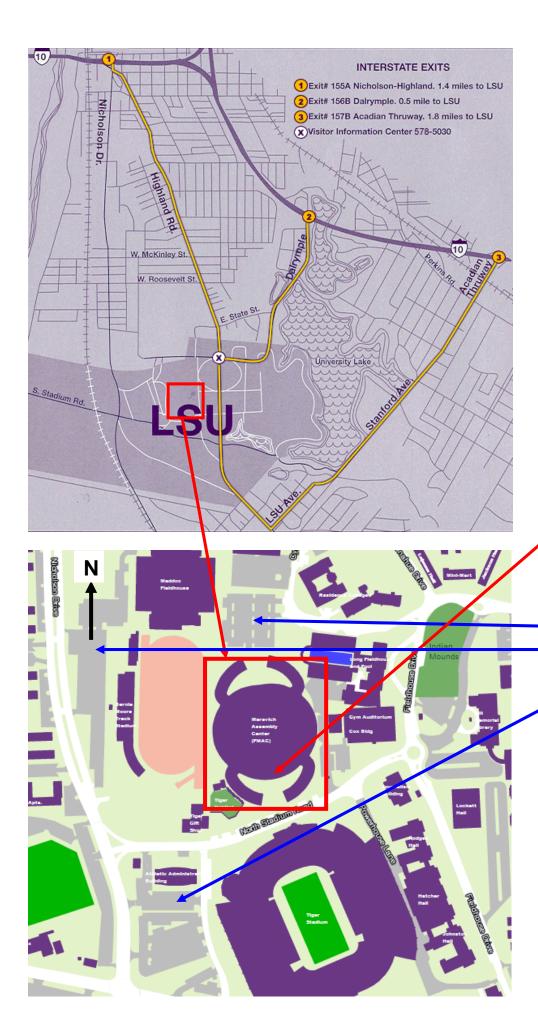

## Directions to the LSU Maravich Assembly Center (PMAC)

The PMAC is located immediately north of Tiger Stadium on North Stadium Dr.

Please enter the PMAC through the upper main entrance that faces Tiger Stadium. That is where the check-in and checkout area will be located.

Parking is north of the PMAC, next to the track field off Nicholson, or behind the Athletic Administration building.