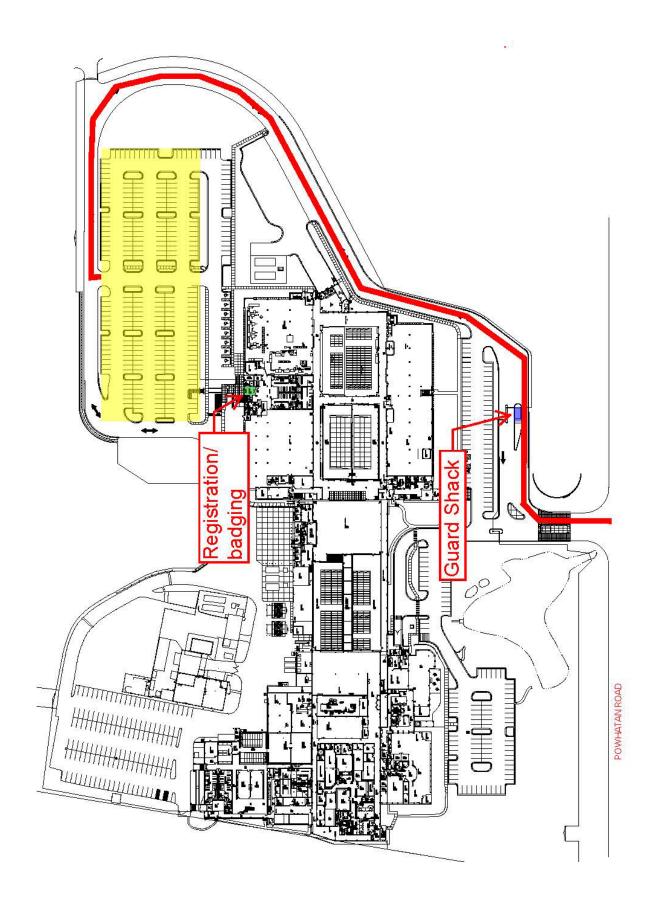

Once on site, check in at front guard shack (see attached site map). Drive around North side of building and park at rear of building (yellow shaded area). Walk to and enter rear lobby to get registered and badged.