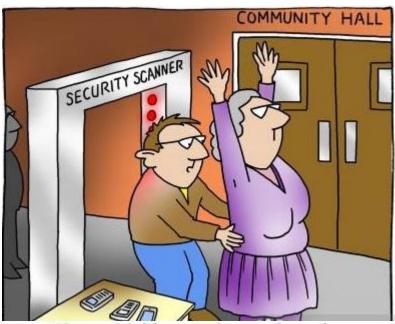

### Need a Laugh?

"Sorry Mable, you know the rules, no mobile devices allowed on quiz nights."