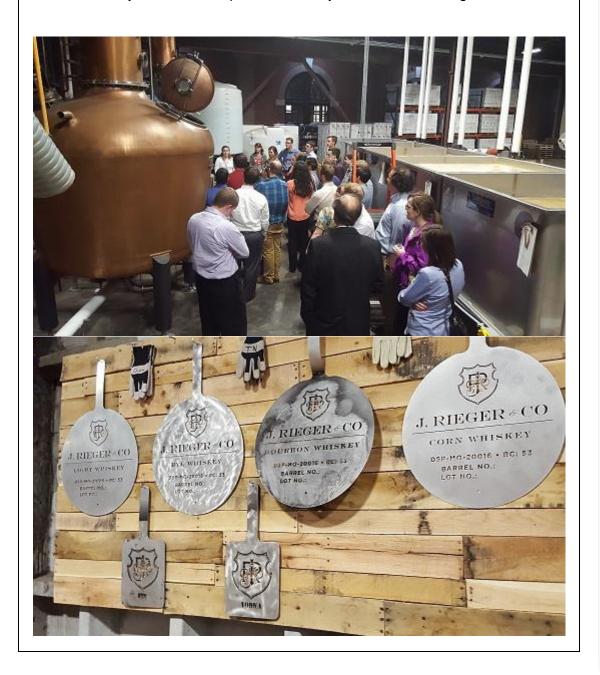

# Thanks to all those who came out to Rieger Whiskey Distillery to kick off our Spring Speaker Series!

We had a great time learning about their process, taste-testing their products, and getting to sign their World Series Champion barrel - infused with champagne - which they vowed not to open until the Royals take the crown again!