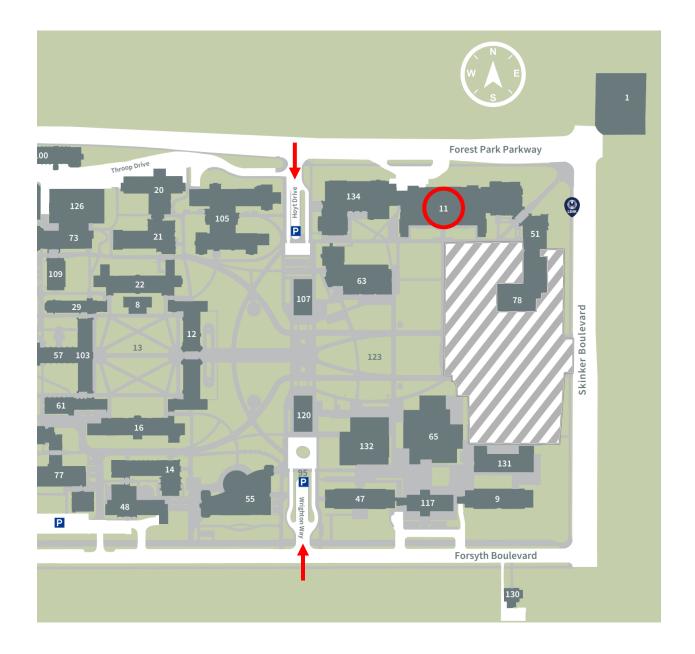

## **Parking Instructions:**

- 1. Park underground in the new East End Parking Garage (red arrows):
  - a. From Forest Park Parkway, enter campus at Hoyt Drive
  - b. From Forsyth Boulevard, enter campus at Wrighton Way
  - c. The garage should be free after 5 pm. If you have any issues or are required to pay for some reason, contact Janie Brennan (317-656-9917 or jbrennan@wustl.edu)

## 2. Walk to Brauer Hall (#11, red circle):

- a. The interior of Brauer Hall is connected to both Whitaker (#134) and Green (#51) Halls. It will feel like one long hallway on the ground floor.
- b. The main Brauer lobby has a large stairwell to the north, the Dean's office to the east, and the EECE Department Chair's office to the west.