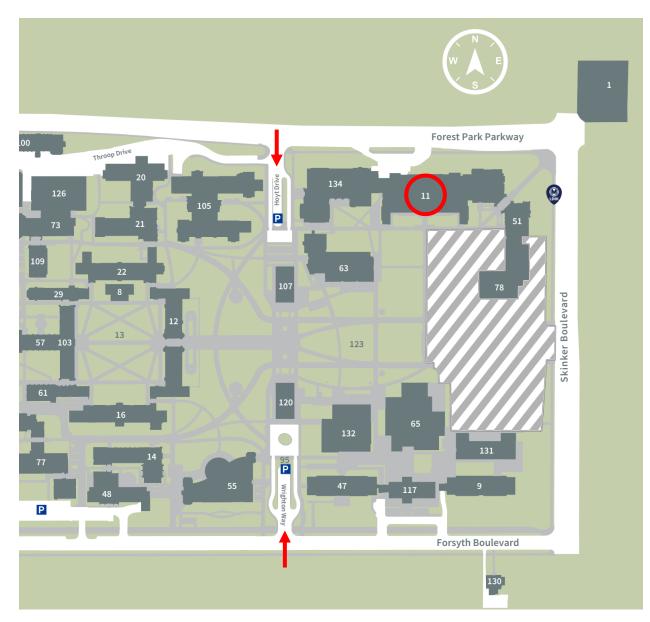

## **Parking Instructions:**

## 1. Park underground in the new East End Parking Garage (red arrows):

- a. From Forest Park Parkway, enter campus at Hoyt Drive
- b. From Forsyth Boulevard, enter campus at Wrighton Way
- c. After 5 pm, the garage should be free. Please take a ticket and park in **Yellow** or **Visitor** spaces only. When you scan your ticket to leave, the gate should lift with no charge.

## 2. Walk to Brauer Hall (#11, red circle):

- a. The interior of Brauer Hall is connected to both Whitaker (#134) and Green (#51) Halls. It will feel like one long hallway on the ground floor.
- b. The main Brauer lobby has a large stairwell to the north, the Dean's office to the east, and the EECE Department Chair's office to the west.