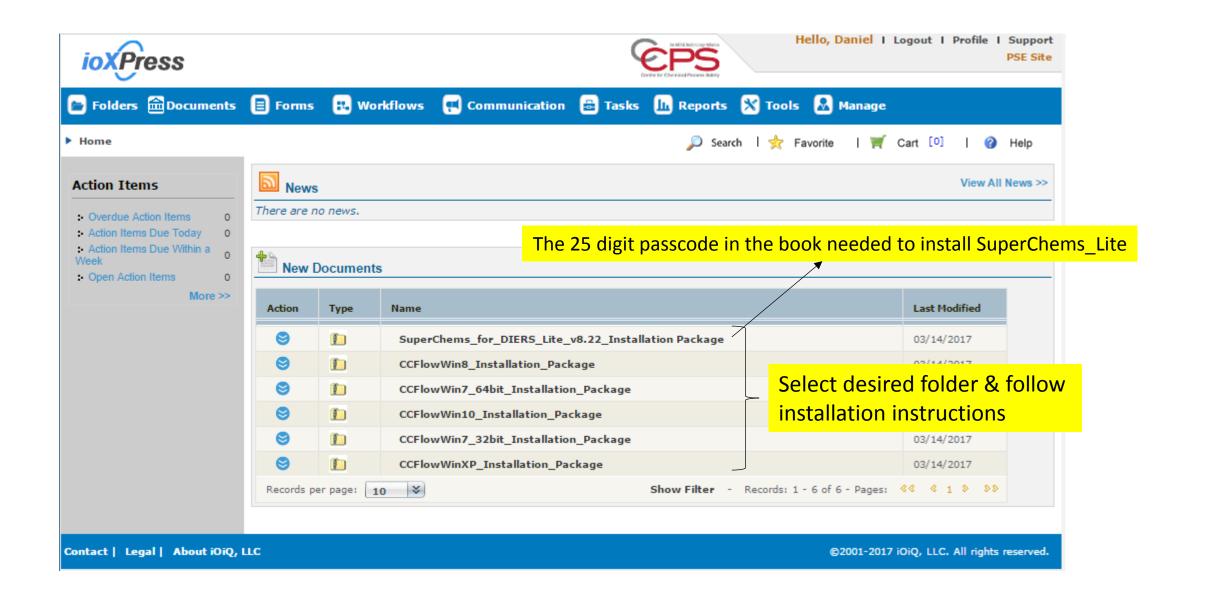

|
|                    |          |                   |           |                  |                                                                |
| Security Questions |          |                   |           |                  |                                                                |
| Question 1: Select | Question |                   | ▼ Answer: |                  |                                                                |
| Question 2: Select | Question |                   | ▼ Answer: |                  |                                                                |
| Question 3: Select | Ouestion |                   | ▼ Answer: |                  |                                                                |