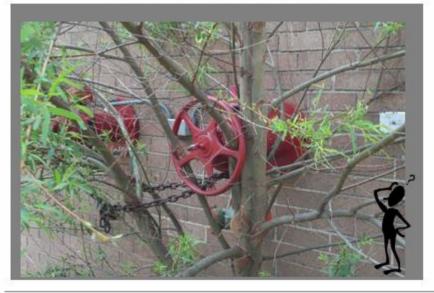

## 当需要时,是否可获得???

这是一个可见的隐患! 我们不知道这张图片来自何 处,但是我们认为它被用来 传递一个重要的信息。有时 隐患就在我们眼面前,但是 我们没能识别它……就因为 它们太明显! 在这个例子 里,我们不可能做到:

- 1) 迅速到阀门旁。
- 2) 在紧急情况下操作阀门。

## 当你在从事你日常工作时,想一想这幅图片并在你的工厂里 找寻类似"可见"的隐患。

- ──一根链条和两根树枝使得这只阀门不能被操作。这只阀门和手柄漆成了红色,让人相信它是消防水系统的一部分——通常是紧急情况下的重要系统。在紧急情况下,人员难以接近这只阀门而且很显然阀门多年没有转动过!这个工厂一定没有定期测试应急系统的计划程序。如果你的工作要打开或关闭这个阀门,你要怎么做?
- 这是不能操作的紧急系统的一个很好的例子。你的工厂可能存在更不能接近的阀门或设备。你没有注意到它们,因为它们不经常被使用,容易被忘记——只有在需要时,才会被想起。这样的情况存在于你们工厂的什么地方?
- 在当今的各行各业中的工艺制造运行中,能够接近并操作关键的设备是至关重要的。 无论它是一个阀门、电气按钮,还是现场温度、压力表的清楚视线。如果你不能得到 它,不能在需要时按其用途使用它,那么这就是一个危害——有时是一个可见的隐患。 在你的工作场所是否存在这些可见的股票呢?
- 在下次,当你碰到难以接近紧急设备的情况,或者你对工厂中的设备操作性担心的时候,请与你的值班长或部门/区域的安全委员会讨论。