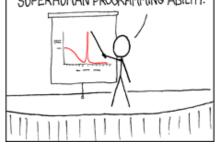

## Flash Back: Trivia Night!

Congrats to our winning team from last month's trivia night! Thanks to everyone who came out to play.

CALLED THE BALLMER PEAK, IT WAS DISCOVERED BY MICROSOFT IN THE LATE 80's. THE CAUSE IS UNKNOWN, BUT SOMEHOW A B.A.C. BETWEEN 0.129% AND 0.138% CONFERS SUPERHUMAN PROGRAMMING ABILITY.