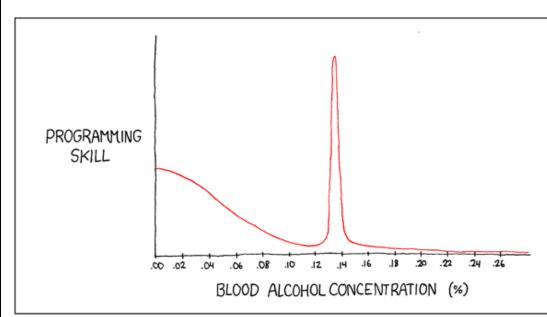

## Flash Back: Trivia Night!

Congrats to our winning team from last month's trivia night! Thanks to everyone who came out to play.

CALLED THE BALLMER PEAK, IT WAS DISCOVERED BY MICROSOFT IN THE LATE 80's. THE CAUSE IS UNKNOWN, BUT SOMEHOW A B.A.C. BETWEEN 0.129% AND 0.138% CONFERS SUPERHUMAN PROGRAMMING ABILITY.

HOWEVER, IT'S A DELICATE EFFECT REQUIRING CAREFUL CALIBRATION— YOU CAN'T JUST GIVE A TEAM OF CODERS A YEAR'S SUPPLY OF WHISKEY AND TELL THEM TO GET CRACKING,

...HAS THAT
EVER HAPPENED?

REMEMBER
WINDOWS ME?

I KNEW IT

Source: https://xkcd.com/323/