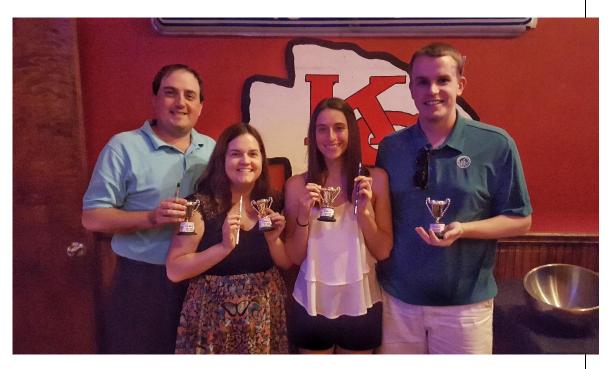

## Flash Back: Trivia Night!

Congrats to our winning team from last month's trivia night! Thanks to everyone who came out to play.

CALLED THE BALLMER PEAK, IT WAS DISCOVERED BY MICROSOFT IN THE LATE 80's. THE CAUSE IS UNKNOWN, BUT SOMEHOW A B.A.C. BETWEEN 0.129% AND 0.138% CONFERS SUPERHUMAN PROGRAMMING ABILITY.