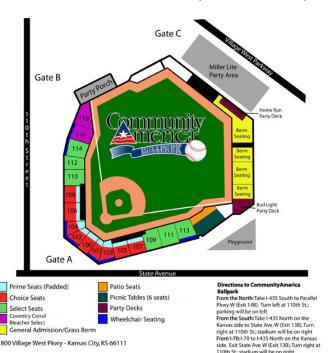

### July Meeting: T-Bones Baseball Game

Tuesday, July 16, 2013 Date: Time: 7:05 PM First Pitch

Community America Ballpark Location:

1800 Village W Pkwy, Kansas City, KS 66111

\$20 (must PayPal in advance) includes Select Seats game ticket, Arthur Cost:

> Bryant's BBQ, and 2 drink tickets! Tailgate in Miller Lite Party Area opens 90 minutes before first pitch and closes 10 minutes after first pitch.

Enter at Gate C. Friends and family are welcome to join us!